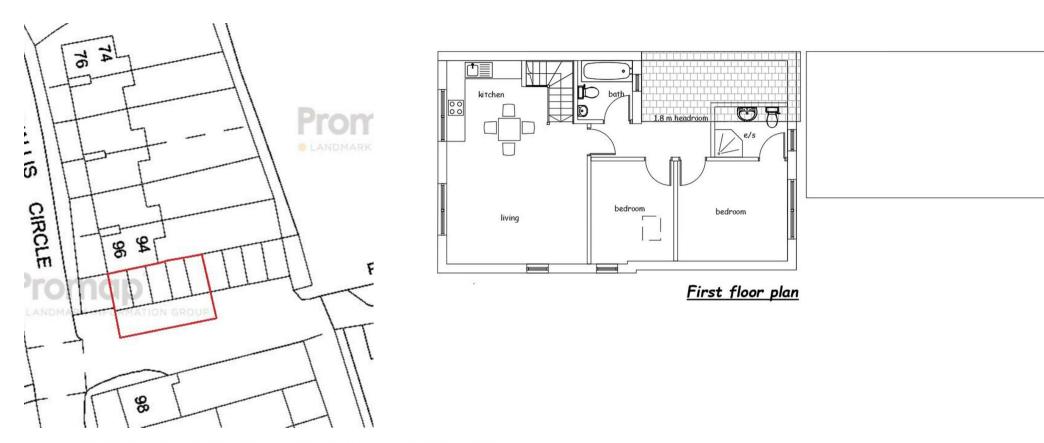

# Building Plot Adjacent to 96 Cornwallis Circle, Whitstable, Kent, CT5 1DT

The plot is positioned in Cornwallis Circle, within walking distance of central Whitstable, with an array of boutique shops and highly regarded restaurants. Whitstable station is 0.7 miles distant.

The proposed accommodation is largely open-plan and arranged over two floors, comprising an entrance hall, utility room, living room to open-plan to kitchen/dining room, two bedrooms, a family bathroom, and an en-suite shower room to the main bedroom. There will be a bin and cycle store to the ground floor, with a double garage being accessed from Salt Pans Lane.