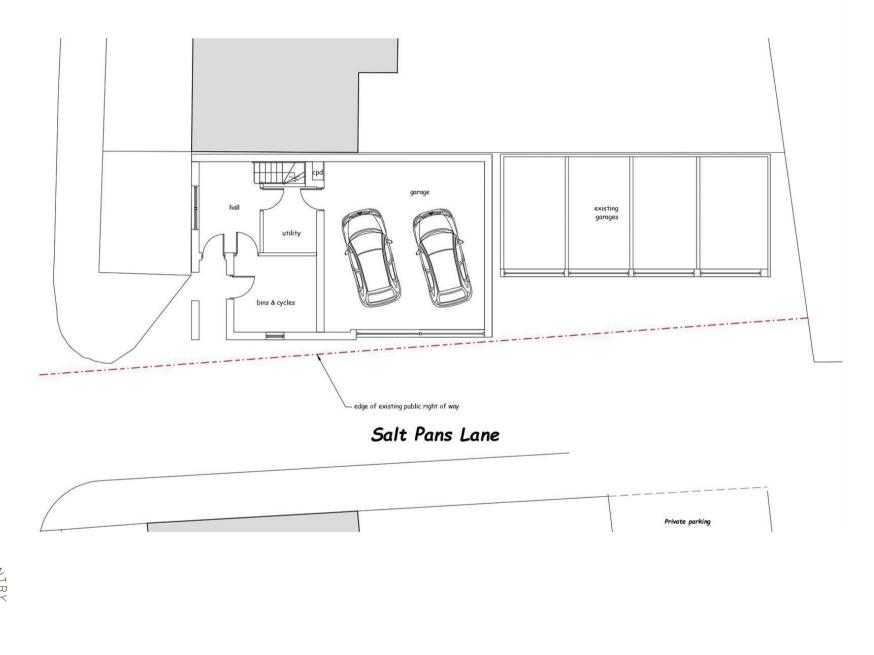

The plot is positioned in Cornwallis Circle, within walking distance of central Whitstable, with an array of boutique shops and highly regarded restaurants. Whitstable station is 0.7 miles distant.

The proposed accommodation is largely open-plan and arranged over two floors, comprising an entrance hall, utility room, living room to open-plan to kitchen/dining room, two bedrooms, a family bathroom, and an en-suite shower room to the main bedroom. There will be a bin and cycle store to the ground floor, with a double garage being accessed from Salt Pans Lane.